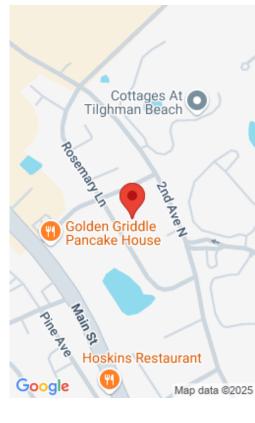

# **510B ROSEMARY LN, NORTH MYRTLE BEACH, SC 29582, USA**

https://www.coastaldunesrealty.com

- 3 beds
- 2 baths
- Detached
- RESIDENTIAL
- Active
- 1700 sq ft